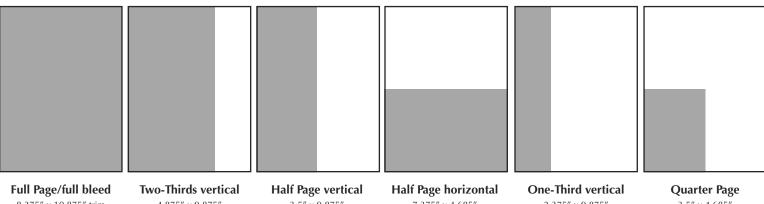

## **AD SIZES & SPECIFICATIONS**

#### **Ad Submission**

Ads can be sent via FTP, Email, CD, or USB flash drive. Ask your account representative for details.

8.375" x 10.875" trim 7.375" x 9.875" live area 8.875" x 11.375" w/ bleed 4.875" x 9.875"

3.5" x 9.875"

7.375" x 4.685"

2.375" x 9.875"

3.5" x 4.685"