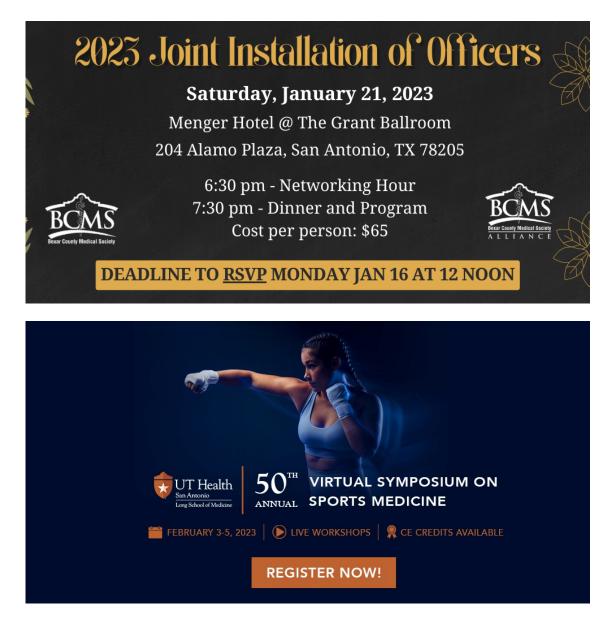

### 50th Annual Symposium on Sports Medicine Feb 3-5 | 7:30 am

This course provides a forum for Sports Medicine Specialists to discuss problems and concepts related to preventing, treating and rehabilitating injured athletes. The Symposium topics will include: general sports medicine, head & spine in sports, foot and ankle, the skeletally immature athlete, upper extremity, lower extremity and the knee.

Register